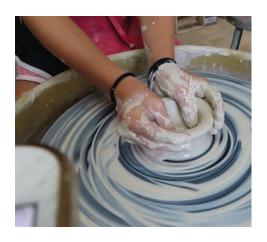

Emerge has a full art center including a pottery facility with 13 potter's wheels, a metalsmithing studio, photography classroom, and two general classrooms. Emerge offers weekly adult and youth classes, workshops, and special events, as well as a full youth summer program.

#### **ADVANCED YOUTH (GRADES 6 & UP)**

The Advanced Youth Program at Emerge is a great opportunity for "tweens" and teenagers to expand their knowledge and expertise in various areas of fine art. We pride ourselves on high-quality, hands-on activities not capable in most schools such as metal design, potter's wheel techniques, alternative photography, painting with advanced methods and materials, film editing, and more. Participants will be separated by age when necessary. Youth Camps are opportunities for youth to immerse themselves in the art area of their choice. Participants will work on in-depth art projects in the set area.