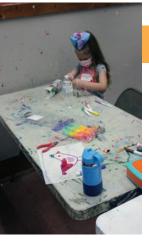

#### **MINI MASTERS (GRADES PRE K - K)**

The Mini Masters Program at Emerge caters to children in grades Pre-K to K and is a drop off camp program. Camp activities introduce young children to all areas of art, including pottery, painting, drawing, and more! We ask that all children enrolling in the program camps be potty trained.

#### **Creativity stARTs Here**

Time: 9am until 12pm

Art has been proven to help children exceed in all other areas of academics. Creativity starts here at Emerge in this unique cross curriculum camp in which academic skills are reinforced through fine art. Children will explore the worlds of pottery, painting, drawing, printmaking, and more.