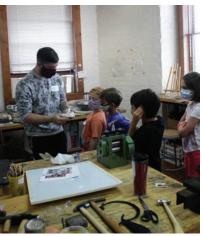

#### **ADVANCED YOUTH (GRADES 6 & UP)**

The Advanced Youth Program at Emerge is a great opportunity for "tweens" and teenagers to expand their knowledge and expertise in various areas of fine art. We pride ourselves on high-quality, hands-on activities not capable in most schools such as metal design, potter's wheel techniques, alternative photography, painting with advanced methods and materials, film editing, and more. Participants will be separated by age when necessary. Youth Camps are opportunities for youth to immerse themselves in the art area of their choice. Participants will work on in-depth art projects in the set area.

# **Red Hot Enameling**

9am until 12pm

Five days of learning and creating in metal! Enameling is a centuries old technique of fusing glass to metal. Campers will also learn the basics of metal design including sawing, forming, filing, and texturing. The type of work that could be made include, but is not limited to, jewelry, key chains, and small sculptures.