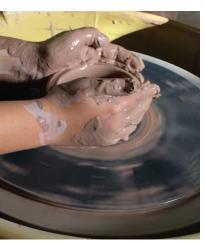

Emerge has a full art center including a pottery facility with 13 potter's wheels, a metalsmithing studio, photography classroom, and two general classrooms. Emerge offers weekly adult and youth classes, workshops, and special events, as well as a full youth summer program.

#### **EMERGING ARTISTS (GRADES K-5)**

The Emerging Artists' Program at Emerge offers youth the opportunity to experience the world of art through fun, interactive programs including activities such as painting, potter's wheel, printmaking, photography, and much more! Please note, campers are separated into classes by age, when possible.

#### **ADVANCED YOUTH (GRADES 6 & UP)**

The Advanced Youth Program at Emerge is a great opportunity for "tweens" and teenagers to expand their knowledge and expertise in various areas of fine art. We pride ourselves on high-quality, hands-on activities not capable in most schools such as metal design, potter's wheel techniques, alternative photography, painting with advanced methods and materials, film editing, and more. Participants will be separated by age when necessary. Youth Camps are opportunities for youth to immerse themselves in the art area of their choice. Participants will work on in-depth art projects in the set area.