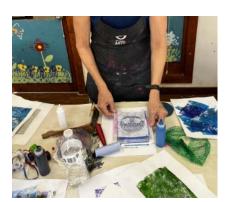

# **Printmaking**

Learn how to make colorful art while having fun with this fast and easy hand printing method. All materials are provided. This class is for beginners and for those with more art experience. You will create with printing leaves and other botanical materials, stencils, and with common household objects. Your final creations will make great original hand printed cards and art prints you can frame. No experience needed. [Min. 4, Max. 12]

Ages 16 and up with special permission.

General supplies are included, however students are welcome to bring additional supplies.

Wednesdays, 1:00pm - 3:00pm

Instructor: Alex Chisler

Session 1: September 27 – October 25 (5 classes) Reg. Code: GPM-03 Session 2: November 8 – December 13 (5 classes) Reg. Code: GPM-04