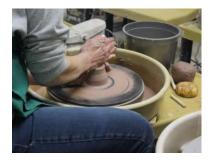

#### **Potter's Wheel**

This is the perfect class for those interested in learning and perfecting throwing on the potter's wheel. Intermediate and advanced students will work with the instructor on problem solving and refining their skills. This is the perfect class for those interested in learning and perfecting throwing on the potter's wheel. Intermediate and advanced students will work with the instructor on problem solving and refining their skills. Advanced skills such as increasing scale, pulling spouts, and attaching handles will be addressed to challenge potters who have more wheel experience. Intro to Wheel Throwing is a prerequisite to this class. [Min. 4, Max. 8] Ages 16 and up with special permission.

## Intro to Wheel Throwing

If you've never tried the potter's wheel but have always wanted to, then this class is for you. If you've thrown on the wheel before but need a refresher or are new to Emerge, then this class is for you too! During this introductory class, you will learn the fundamentals necessary for throwing cylinders and bowls. The session will focus on techniques for centering, opening, pulling, trimming, and glazing. Class size is restricted so students can get the technical instruction required to establish a good foundation for continued learning. This class is a prerequisite for continuing pottery classes. [Min. 4, Max. 6]