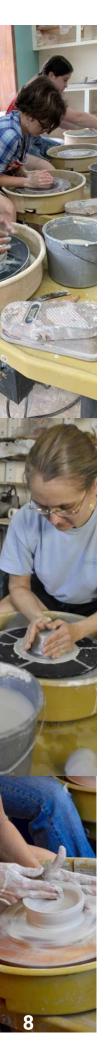

#### **Potter's Wheel**

This is the perfect class for those interested in learning and perfecting throwing on the potter's wheel. Intermediate and advanced students will work with the instructor on problem solving and refining their skills. This is the perfect class for those interested in learning and perfecting throwing on the potter's wheel. Intermediate and advanced students will work with the instructor on problem solving and refining their skills. Advanced skills such as increasing scale, pulling spouts, and attaching handles will be addressed to challenge potters who have more wheel experience. Intro to Wheel Throwing is a prerequisite to this class. [Min. 4, Max. 8] Ages 16 and up with special permission.

## Intro to Wheel Throwing

If you've never tried the potter's wheel but have always wanted to, then this class is for you. If you've thrown on the wheel before but need a refresher or are new to Emerge, then this class is for you too! During this introductory class, you will learn the fundamentals necessary for throwing cylinders and bowls. The session will focus on techniques for centering, opening, pulling, trimming, and glazing. Class size is restricted so students can get the technical instruction required to establish a good foundation for continued learning. This class is a prerequisite for continuing pottery classes. [Min. 4, Max. 6]